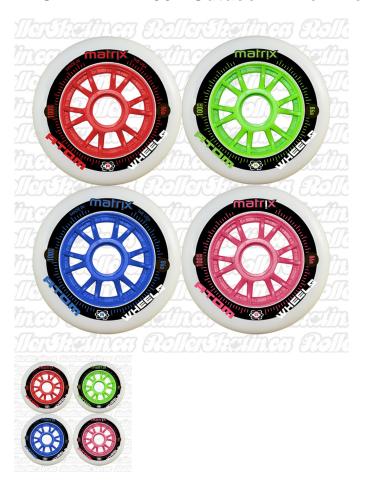

## **ATOM MATRIX 86A Outdoor Inline Wheels**

ATOM's 'Insane Thane' formula surpasses ALL previous Atom Wheels formulas. Quality Made in USA! From 80mm to 125mm in Outdoor 86A!

Rating: Not Rated Yet

Price

## Description

The Atom MATRIX continues to be one of the best Go-To Inline wheels! With an improved compound for even better extreme cornering, grip, and consistent fast speeds, a race-inspired compound resulting in enduring performance characteristics! The ATOM Matrix represents a MAJOR overhaul utilizing their X-Flex core and proprietary 'Insane Thane' formula. Insane-Thane surpasses ALL previous Atom Wheels formulas. Quality Made in USA! Choose 80mm up to 125mm in Outdoor 86A - perfect for outdoor surfaces like asphalt, bike and skate trails, etc. Priced per wheel.