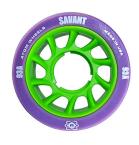

## The NEW ATOM SAVANT is here!

The SAVANT is a blend of Atom's famous derby Boom and Juke urethane on an oversized core with a molded lip. The oversized core not only reduces weight but increases the overall roll (speed). With the increased speed the molded lip plays a big role in ensuring the grip characteristics remain. The proven original performance derby wheel! (others followed like Radar HALO!) The Savant employs a lower profile tire, with oversized hub, providing higher roll than the durometer expected response! Sold in 8-packs.

### **ATOM SAVANT Features:**

- Oversized 45mm Core
- 5mm tire with 7mm lip
- 68 grams per wheel (Over 20% weight reduction compared to Boom Solid Core 59x38)

Size: 59mm x 38mm

Hardnesses: 88A, 91A, 93A, 95A, 87A, 99A Surfaces: Plastic, Wood, Slick Sport Court