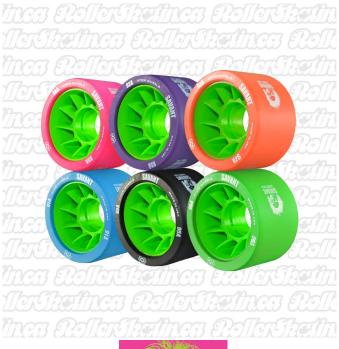

# **INSTOCK! ATOM SAVANT Wheels 8-Packs**

The New ATOM SAVANT is Here! The oversized core not only reduces weight but increases the overall roll (speed)!

Rating: Not Rated Yet

Price

Base price with tax \$140.00

## The NEW ATOM SAVANT is here!

The SAVANT is a blend of Atom's famous derby Boom and Juke urethane on an oversized core with a molded lip. The oversized core not only reduces weight but increases the overall roll (speed). With the increased speed the molded lip plays a big role in ensuring the grip characteristics remain. The proven original performance derby wheel! (others followed like Radar HALO!) The Savant employs a lower profile tire, with oversized hub, providing higher roll than the durometer expected response! Sold in 8-packs.

### **ATOM SAVANT Features:**

- Oversized 45mm Core
- 5mm tire with 7mm lip
- 68 grams per wheel (Over 20% weight reduction compared to Boom Solid Core 59x38)

Size: 59mm x 38mm

Hardnesses: 88A, 91A, 93A, 95A, 87A, 99A Surfaces: Plastic, Wood, Slick Sport Court