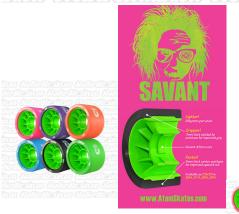

# **INSTOCK! ATOM SAVANT Wheels 8-Packs**

The New ATOM SAVANT is Here! The oversized core not only reduces weight but increases the overall roll (speed)!

Rating: Not Rated Yet

Price

Base price with tax \$140.00

## The NEW ATOM SAVANT is here!

The SAVANT is a blend of Atom's famous derby Boom and Juke urethane on an oversized core with a molded lip. The oversized core not only reduces weight but increases the overall roll (speed). With the increased speed the molded lip plays a big role in ensuring the grip characteristics remain. The proven original performance derby wheel! (others followed like Radar HALO!) The Savant employs a lower profile tire, with oversized hub, providing higher roll than the durometer expected response! Sold in 8-packs.

### **ATOM SAVANT Features:**

- Oversized 45mm Core
- 5mm tire with 7mm lip
- 68 grams per wheel (Over 20% weight reduction compared to Boom Solid Core 59x38)

Size: 59mm x 38mm

Hardnesses: 88A, 91A, 93A, 95A, 87A, 99A Surfaces: Plastic, Wood, Slick Sport Court