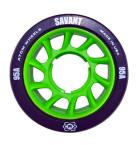

## The NEW ATOM SAVANT is here!

The SAVANT is a blend of Atom's famous derby Boom and Juke urethane on an oversized core with a molded lip. The oversized core not only reduces weight but increases the overall roll (speed). With the increased speed the molded lip plays a big role in ensuring the grip characteristics remain. The proven original performance derby wheel! (others followed like Radar HALO!) The Savant employs a lower profile tire, with oversized hub, providing higher roll than the durometer expected response! Sold in 8-packs.

### **ATOM SAVANT Features:**

- Oversized 45mm Core
- 5mm tire with 7mm lip
- 68 grams per wheel (Over 20% weight reduction compared to Boom Solid Core 59x38)

Size: 59mm x 38mm

Hardnesses: 88A, 91A, 93A, 95A, 87A, 99A Surfaces: Plastic, Wood, Slick Sport Court