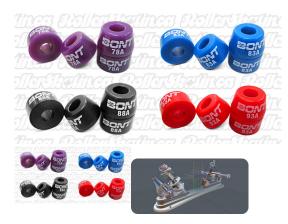

### Original BONT ATHENA & Infinity plate cushions/bushings

These Roller Skate Cushions are designed for the Infinity, Athena, Zeus and Tracer skate plates but may fit other roller skate brand plates with the same dimensions. Made in the U.S.A of the highest quality urethane in 4 hardnesses: Purple 78A (Super Soft), 83A Blue (Soft), 88A Black (Medium), 93A Red (Hard). Mix and match to get your optimal performance by choosing the same or different 4 top conical and 4 bottom barrel cushions for a complete set, total of 8 cushions.

#### Specifications:

- Color/Dimensions: Purple 78A, Blue 83A, Black 88A, Red 93A
- Top Cone dimensions: 14.2mm (H) x 25.4mm (Diameter)
- Bottom Barrel dimensions: 14mm (H) x 25.4mm (Diameter)
- King Pin Hole diameter: 9.5mm Set of 4 top cone cushions or 4 bottom barrel cushions or a full set of 8 cushions.