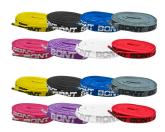

## **BONT Branded Laces!**

Premium skate laces by BONT either Cotton or Cotton/Waxed. Come in 120cm (48"), 150cm (60"), or 180cm (72"). Check availability in the pull-down menu, if you need one that is not shown in the pull-down menu, indicate which colour and style you would like in the notes section at checkout.