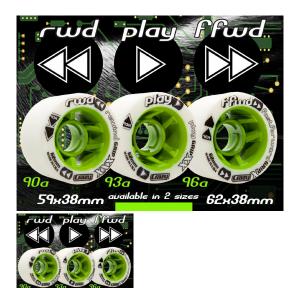

## **CRAZY Control Derby Wheels!**

CRAZY Control wheels are very high performance Cast White Poly-Urethane wheels, with a large profile green Delrin Hub, and are quality made in the USA. *CRAZY* REWIND, PLAY, and FAST FORWARD wheels are specifically formulated for the varying Skating Surfaces for Roller Derby, and Rec Skaters love them too! The wheels have a very good amount of roll due to the large profile Hub, just the right amount of Rebound to provide that grippy-springy feeling, and yet grip hard, based on the durometer and weight of the skater. Sold in 8-packs - please specify in the notes section at checkout if you want to mix 4 and 4 of 2 different harnesses.

CRAZY REWIND XXX - 90A - Grippiest CRAZY PLAY XX - 93A - Good Balance of Grip and Speed CRAZY FAST FORWARD X - 96A - Hardest, Fastest!