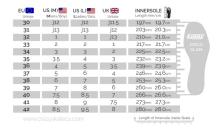

# • • IMPORTANT: Use this sizing chart to determine which size to order:

NOTE: The measurements indicated at right are the length of the actual insole, your foot should measure approx. 4-10mm less than the insole.