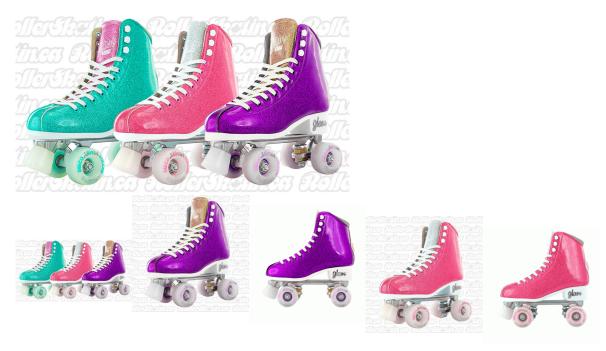

# **Kids CRAZY DISCO GLAM Indoor/Outdoor Roller Skates**

The Disco GLAM Roller Skate makes you the centre of attention - featuring a lustrous glitter sparkle finish on a Retro Style Boot with a padded rolled collar you can skate for hours and look great at the same time!

The **Disco GLAM Roller Skate** makes you the centre of attention - featuring a lustrous glitter sparkle finish on a Retro Style Boot with a padded rolled collar you can skate for hours and look great at the same time. The FUN times keep on rolling with high quality glitter urethane wheels that are perfect for indoor and outdoor use - skate the beach, park or your local skating rink. Lace your GLAMS with the glitter sparkle laces, metal lace hooks and stop quickly and effortlessly with the glitter sparkle urethane toe stop. The GLAM package is rounded off with a cast metal alloy plate and trucks| making it one of the most feature packed| value for money and eye catching skates on the market today. This showstopper skate brings incredible performance - within a beautiful package! **WHAM BAM - Skate on GLAM!** 

#### Featuring:

- Glamorous Glitter Sparkle Boots
- Retro Style| High Cut Boot with Rolled Collar
- Glitter Urethane Wheels for Indoor and Outdoor Use
- Glitter Sparkle Laces
- ABEC 7 Precision Speed Bearings
- Glitter Urethane Toe Stop
- Metal Alloy Plate & Trucks