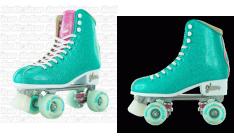

# **Kids CRAZY DISCO GLAM Indoor/Outdoor Roller Skates**

The Disco GLAM Roller Skate makes you the centre of attention - featuring a lustrous glitter sparkle finish on a Retro Style Boot with a padded rolled collar you can skate for hours and look great at the same time!

The **Disco GLAM Roller Skate** makes you the centre of attention - featuring a lustrous glitter sparkle finish on a Retro Style Boot with a padded rolled collar you can skate for hours and look great at the same time. The FUN times keep on rolling with high quality glitter urethane wheels that are perfect for indoor and outdoor use - skate the beach, park or your local skating rink. Lace your GLAMS with the glitter sparkle laces, metal lace hooks and stop quickly and effortlessly with the glitter sparkle urethane toe stop. The GLAM package is rounded off with a cast metal alloy plate and trucks| making it one of the most feature packed| value for money and eye catching skates on the market today. This showstopper skate brings incredible performance - within a beautiful package! **WHAM BAM - Skate on GLAM!** 