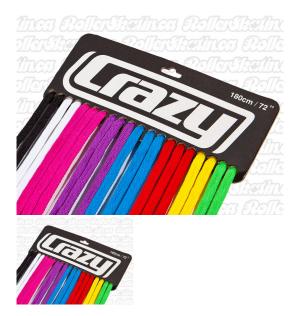

## **INSTOCK! CRAZY Premium Skate Laces 72" or 96"**

CRAZY Premium Skate Laces! 72" is Perfect for short Derby or Speed boots! NOW available in 96" length for Artistic boots too!

Rating: Not Rated Yet

Price

## CRAZY Premium Skate Laces! Now in 72" OR 96"!

Premium RollerSkate Laces straight from the land of Oz! 72" 180cm (Short Derby or Speed boots) OR 96" 240cm (Tall artistic boots). Personalise your Skates with one of the strongest and most durable laces on the market today. Crazy Premium Laces feature a nylon reinforcement weave which strengthens the overall tolerance of the lace - no snapped or broken laces here! You only need to tighten your laces once - no stretching of the lace or constant retightening of your skates - Available in 9 great colours in 2 popular sizes! Priced per pair of laces.