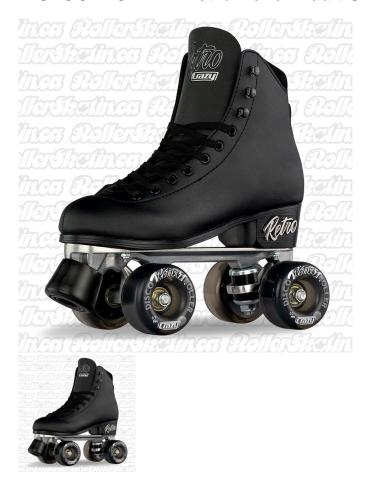

## **INSTOCK! CRAZY Retro Roller Adult Skates!**

The RETRO Roller it's got style, it's got comfort, it's got versatility, everything you love about skating, done simply well!

Rating: Not Rated Yet

Price

Base price with tax \$225.00

## Description

The RETRO Roller it's got style, it's got comfort, it's got versatility, everything you love about skating, done simply well! This retro-styled classic boot has been reimagined into every skater's dream skate!

- SCULPTED RETRO BOOTS- Our super soft leatherette boots have carved out a reputation for being the comfiest skate boots with the best longevity in the industry. The Retro takes this form fitted boot with a rolled collar to be your companion for your Summer of Skating! Our boots are made of 100% vegan materials and will be kind to your feet as well as to animals. Our lining is soft-touch felt and our tongues are backed with a form-fitting neoprene to stop lace pressure. Our soles are synthetic with printed wood grain for an authentic retro look. Our boots are permanently bonded to our soles by professionals who can claim over 20 years of expertise in making skates the right way. Don't accept poorly constructed imitations, the Retro Roller is the real deal for true skaters, at a price that everyone can afford.
- Alloy Trucks and Plates With Real Urethane Bushings- The magic of skating comes from a great rigid plate design and smooth compression of high-quality urethane bushings. This gives you a great smooth ride and deep turns as well as the ability to adjust the performance of your skates to your individual needs as a skater. The plate is a high strength cast alloy with metal trucks and steel axles.
- 62mm 78a Outdoor Wheels and ABEC 7 Chrome Speed Bearings- The Retro comes pre-fitted with Retro Roller signature Outdoor wheels. These wheels are full-sized and super soft (78a durometer) with a rounded edge. These wheels are pre-loaded and perfectly spaced with ABEC 7 Chrome Steel Bearings and a long-life thick internal lubricant to better repel dust, debris and moisture.
- Non-Marking Toe Stops- Non marking poured urethane toe stoppers.