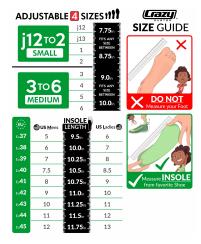

Check the size chart to make sure this will fit within your size range... (This skate is in US Mens Sizes)...