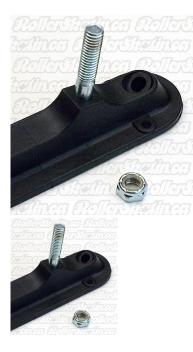

## Description

Dominion MARATHON IV Reverse Kingpin & Nylon Locking Action Nut for standard Dominion plates and others that take a 3/8" standard threaded 2-1/2" reverse kingpin. Order Kingpin and Action Nut separately below.