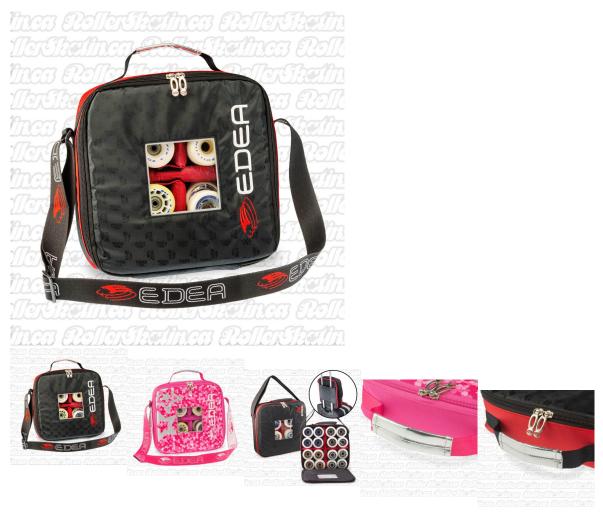

## Description

**EDEA** 4 Set Roller Skate Wheel Case! Perfect for carrying and protecting up to 4 sets of roller skate wheels! Holds four (4) sets of 8 wheels, with or without bearings, or any other accessories. This Case is for Skaters that need to bring a variety of wheels, for skating on various and sometimes unknown floor conditions.

Quality made, worthy of the EDEA brand! Stylish Black Jacquard with Red trim, or NEW Stella Pink with Stars motif. Includes a carry handle with reflective material, shoulder strap, and a back handle strap which can attach to your rolling gear or travel/trolley bag handles!