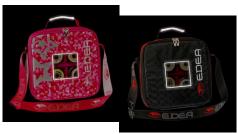

## Description

**EDEA** 4 Set Roller Skate Wheel Case! Perfect for carrying and protecting up to 4 sets of roller skate wheels! Holds four (4) sets of 8 wheels, with or without bearings, or any other accessories. This Case is for Skaters that need to bring a variety of wheels, for skating on various and sometimes unknown floor conditions.

Quality made, worthy of the EDEA brand! Stylish Black Jacquard with Red trim, or NEW Stella Pink with Stars motif. Includes a carry handle with reflective material, shoulder strap, and a back handle strap which can attach to your rolling gear or travel/trolley bag handles!