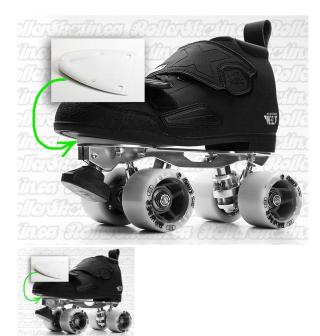

## Description

**EDEA/ CRAZY Power Wedges** are recommended to be installed between the upward Curve at the front of the Skating Boot and the flat skate plate to keep the foot in its Natural Position and to NOT Deform the Boot. The biggest advantage of the Power Wedge is that it provides a VERY secure CONTACT between the Boot and Frame, this gives much more Power to each push and stroke, thus the name POWER WEDGE. White Nylon plastic set of 2.

Note: When installing the Power Wedges, the side with the Hollow goes towards the plate and the smooth side mounts towards the boot. This

allows the stoppers to be fully screwed up into the plate as close as necessary.