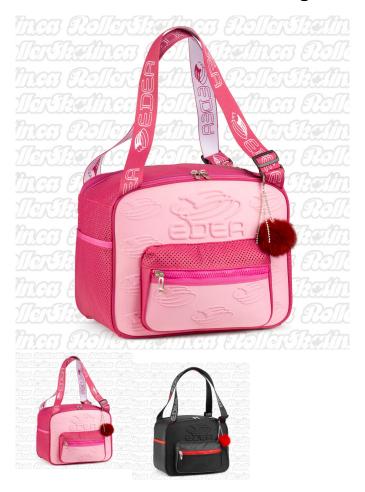

## The EDEA Cube Skate Bag!

The elegance of the Edea Cube Skate Bag is the beautiful and convenient way to carry skates and accessories to the rink. The side panels of the Cube Skate Bag are an embossed rigid polyester for strength and the rest of the bag is ventilated polyester for freshness. The bag has plenty of pockets inside and out to keep everything organized and conveniently accessed. The reinforced bottom has studs to keep the bag off the floor. Available in black or fuchsia and each have a little pompom and some sparkle!

- 14? (36cm) x 8.5? (22cm) x 11? (28cm)
- Can be collapsed to less than 2? depth when not in use.