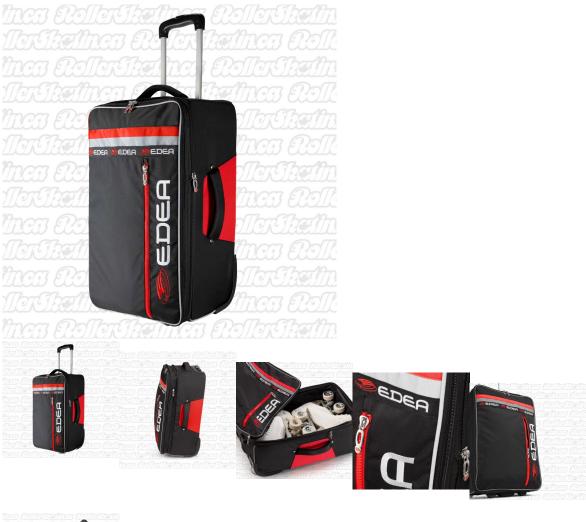

## **INSTOCK! EDEA REFLEX TROLLEY Travel Bag – HOLDS 2 PAIR!**

The thick-weave, anti-tear polyester of the Edea Reflex Trolley is specifically made to carry skating boots and skating's necessary accessories!

## EDEA REFLEX TROLLEY Travel Bag - HOLDS 2 PAIR!

The thick-weave, anti-tear polyester of the Edea Reflex Trolley is specifically made to carry skating boots and skating's necessary accessories. The Reflex Trolley has long lasting polyurethane in-line skate wheels that are silent and easily glide wherever a skater needs to travel. The trolley is large enough to hold up to two pairs of moderately sized skates, accessories, and clothing, yet still be considered a carry-on piece of luggage on most airlines. The exclusive reflective design makes the Edea Reflex Trolley unique among skate bags.

- 22? (59cm) x 14? (36cm) x 8? (20cm). The expansion zipper increases the depth of the bag to 10? (25.5cm).
- Sized to be considered carry-on luggage by most major airlines.

(NOTE: This item does NOT qualify for FREE shipping)