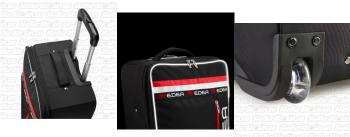

## **INSTOCK! EDEA REFLEX TROLLEY Travel Bag – HOLDS 2 PAIR!**

The thick-weave, anti-tear polyester of the Edea Reflex Trolley is specifically made to carry skating boots and skating's necessary accessories!

## EDEA REFLEX TROLLEY Travel Bag - HOLDS 2 PAIR!

The thick-weave, anti-tear polyester of the Edea Reflex Trolley is specifically made to carry skating boots and skating's necessary accessories. The Reflex Trolley has long lasting polyurethane in-line skate wheels that are silent and easily glide wherever a skater needs to travel. The trolley is large enough to hold up to two pairs of moderately sized skates, accessories, and clothing, yet still be considered a carry-on piece of luggage on most airlines. The exclusive reflective design makes the Edea Reflex Trolley unique among skate bags.

- 22? (59cm) x 14? (36cm) x 8? (20cm). The expansion zipper increases the depth of the bag to 10? (25.5cm).
- Sized to be considered carry-on luggage by most major airlines.

(NOTE: This item does NOT qualify for FREE shipping)