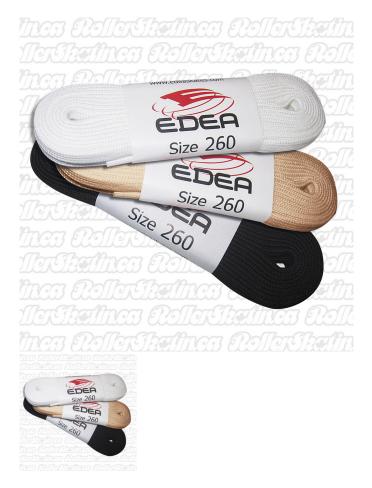

### EDEA Skating Laces are some of the very finest laces available!

They are similar to a parachute cord, but without the filler. The Laces are a combination of Nylon, Polyester, and Cotton to help keep Skates Tight and are VERY Strong. Professionals choose EDEA - highest Quality Made in italy! All sizes available in White and Black, in Tan only sizes 240-260 are available. Sold as one pair. Availability as per the pull-down menu.