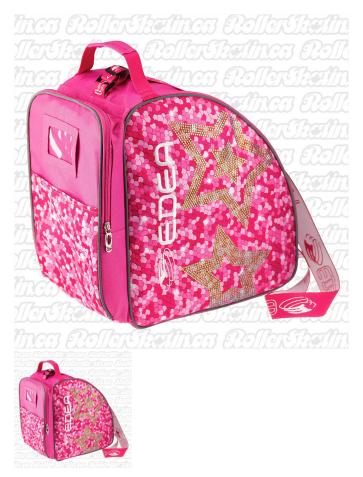

## **INSTOCK! EDEA Stella Pink Skate Shaped Ventilated Skate Bag**

EDEA Stella Pink Skate Shaped Ventilated Skate Bag – fits a single pair of skates and accessories with function and style!

Rating: Not Rated Yet

## EDEA Stella Pink Skate Shaped Ventilated Skate Bag – fits a single pair of skates and accessories!

The EDEA Stella Pink Skate Skate Bag is the practical bag for carrying a pair of skates and some skating essentials. The EDEA Stella Pink Skate Bag is made of an anti-tear polyester material that is durable and washable. The EDEA Stella Pink Skate Skate Bag's unique design and style brings Italian class to the rink. The best of attention to detail is evident in the inclusion of adjustable straps, a studded bottom, a drainage hole, and a removable dual-surface rigid base inside the bag.