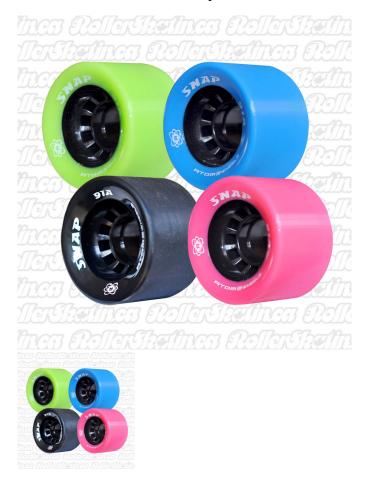

## ATOM Snap 91A + 95A!

The perfect entry-level rink wheel. Quality performance at an affordable price and available in five fun colours! Sold in 8-packs.

## Features include:

- Size: 60mm x 40mm
- · Hardness: 91A consider it as a 'hard hybrid' can be used outdoors too on very smooth surfaces! OR 95A
- Technology: Hollow Core Technology

Excellent value for an 8-Pack!