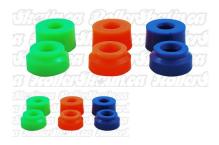

## Description

Real Labeda Pro-Line Cushions. Poured by Labeda in the original molds. These cushions also fit the PowerDyne Reactor (essentially a clone of the Labeda Proline plate). Come in three hardnesses: Green (soft), Orange (Medium), Blue (Hard). Priced in ether 1/2 set or full complete set of 8 cushions.