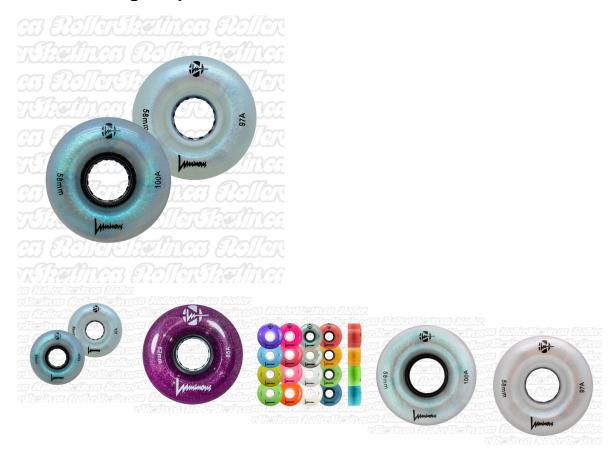

## **Luminous Light-Up Indoor/Outdoor Wheels 8-Packs!**

Luminious light-Up wheels in 85A - Indoor/Outdoor, AND 97A/100A - great for fast rink skating or super smooth outdoor surfaces like outdoor rinks or Skate Parks!

## Set of 8 Luminous Light-Up Indoor/Outdoor Wheels!

Beautful Light up wheels include magnetic spacer, the gyro that creates the energy to light-up your wheels! Just add your own bearings or order at the same time as your wheels and request free assembly! Luminious light-Up wheels are available in 62mm 85A - Indoor/Outdoor, AND 58mm 97A White Pearl, or 100A Black Pearl! The 97A or 100A wheels are great for fast session rink skating or super smooth outdoor surfaces like outdoor rinks or Skate Parks!