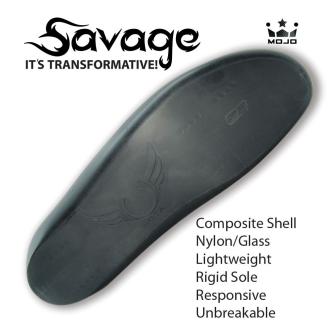

# The METCON TEK Boots:

Imagine...Boots that fit comfortably from the first day you put them on. Have fun and start improving your skills immediately! METCON TEK, the lightest, most comfortable skate boots available. With Flex-TEK you get more comfort combined with support needed to land more tricks or learn new skills. Hand made for serious skaters. They are ideal for speed, Jam, derby and recrearion. The unique, fit, function, performance and price speaks volumes. PLUS thes boots have a unique built-in mounting template make mounting very fast and accurate.

- Flex-TEK outsoles: The only one piece outsole with built-in counters that cradle your foot like a baby but provides support, agility and performance better than all its predecessors.
- Flex-TEK is more than meets the eye. The out of box experience will have you shaking your head in disbelief, asking yourself how is this possible? Top it off with counters that don't take break-in time and will NOT breakdown or become soft. Imagine...Boots that fit comfortably the day you buy them so you can have fun and start improving your skills immediately.
- Barefoot Fit: The unique shape of Max air combined with our contoured lacing makes for an out of the box experience you will NOT find with any other brand.