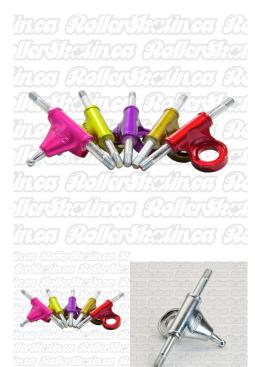

## **INSTOCK!** Original CRAZY VENUS or APOLLO Truck in ALL Colours!

Replacement truck for CRAZY VENUS or Apollo plates.

Rating: Not Rated Yet **Price** 

Base price with tax \$15.00

Price with discount \$15.00

**Original CRAZY Skates Trucks!** 

Replacement truck for CRAZY VENUS or Apollo plates. Standard 8mm axle size. Availble in: Silver, Gold, Green, Pink, Purple, Red or Rainbow! Priced per individual truck.