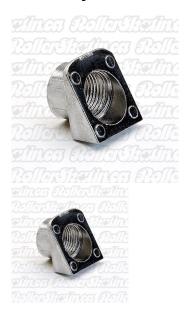

## **PowerDyne Thrust Threaded Toe Stop Insert**

Original PowerDyne Thrust Threaded Toe Stop Insert to accept 5/8" post standard US thread toe stops for PowerDyne Thrust plates.

Rating: Not Rated Yet

Price

## Description

Original Riedell PowerDyne Thrust Threaded Toe Stop Insert to accept 5/8" post standard US thread toe stops for PowerDyne Thrust plates. You'll have to remove the plate from the boot to insert the replacement toe stop insert. Priced per single insert.