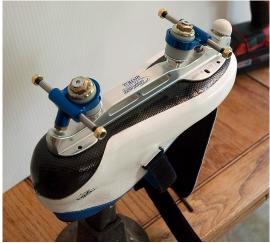

## **Professional Plate Mounting**

We have the required depth of industry knowledge and experience to mount your plate the right way, the first time! We will professionally mount your plate to your boots using the best industry standard practices and techniques, and we include all the necessary hardware for any plate/boot combinations that you may need. Its important to get this part right so leave it to an expert!