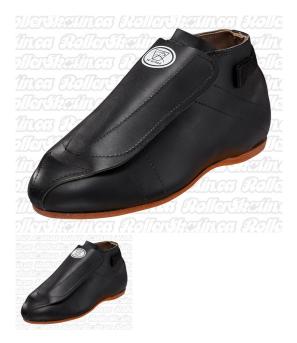

## The RIEDELL 395!

The perfect choice for top level derby and and serious Recreational/Jam Speed skaters! Features: hand sorted full grain leather uppers with velcro lace cover, Chinook leather and Cambrelle® linings, Riedell HF-5 heat moldable reinforcement - outside quarter right boot, snug tie for a snug fit and Stitched and cemented leather outsoles. Hand-made in U.S.A. Go to <u>Build-A-SKATE</u> and create your own custom build with this boot! **SIZING:** Standard instock boots are Medium (Beta last) width sized in Men's sizes. Ladies will typically choose 1-1.5 sizes lower in Men's sizes than their usual shoe size (ie. 8L= 6.5 - 7M). Please <u>email</u> or **CALL 1-855-765-5752** before ordering for advice on ordering the right size.