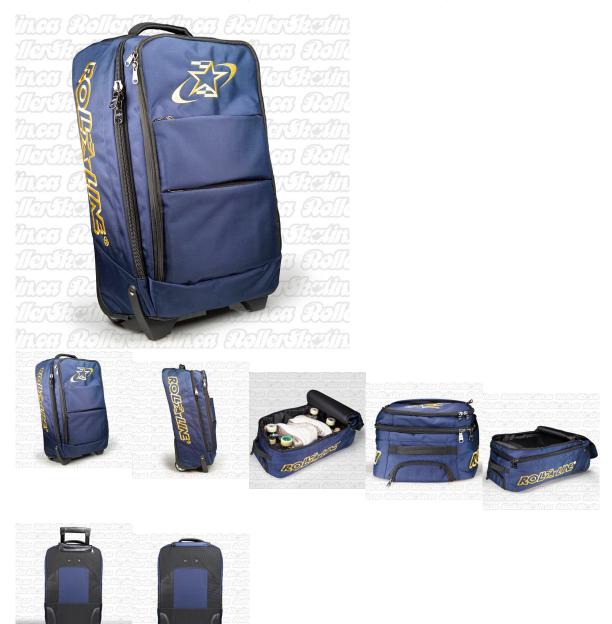

## **INSTOCK! ROLL-LINE Original Trolley Travel Bag**

The Roll-Line-Trolley is lightweight, yet durable, and has plenty of room for a mounted pair of roller skates along with your accessories, tools and More!

## The ROLL-LINE Original Trolley Travel Bag – perfect for skate travel and carry-on!

The Original Roll-Line Trolley is made from of durable woven nylon material with heavy duty zippers and lots of storage space with many extra compartments! Has plenty of room for up to 2 mounted pairs of roller skates with room for more accessories and extras. The Trolley has a reinforced rigid base with additional supports to keep it upright, and has a two-stage telescoping handle for convenience of use. Always travel in Roll-Line Style to the rink on on your next trip!

22? (55cm) tall x 13? (33cm) wide x 7? (18cm) deep 6.5 lbs.

• Sized to be considered carry-on luggage by most major airlines.

(NOTE: This item does NOT qualify for FREE shipping)