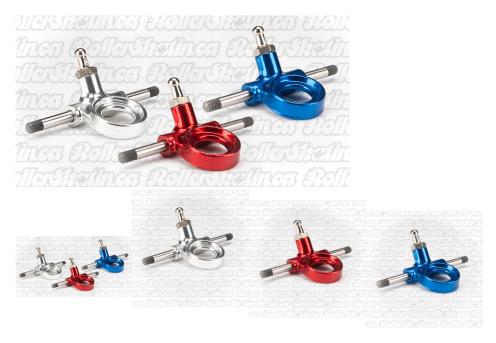

## **Roll-Line Standard Steel Truck**

Original Replacement Roll-Line Truck with Steel Axle – Complete with Pivot Pin, and Pivot Pin Nut. Select Siver with 7mm OR 8mm axles, and Blue or Red in 7mm only. Priced per truck.