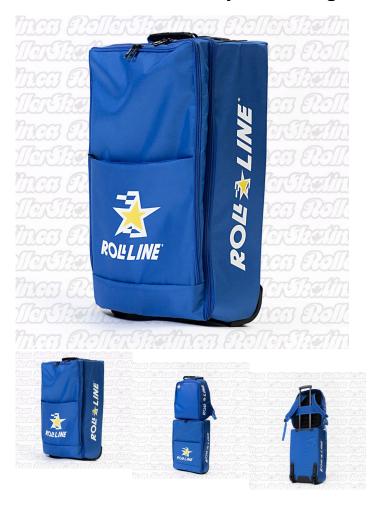

## The NEW ROLL-LINE Trolley Travel Bag – perfect for skate travel and carry-on!

The Roll-Line Trolley is the matching bag to the Roll-Line Backpack and they can be used together as a team for your skates! The Roll-Line-blue material is lightweight, yet durable, and has plenty of room for a mounted pair of roller skates along with your accessories and tool kit. The Trolley has a reinforced rigid base with an anti- tear bottom for protection of your gear and a two-stage telescoping handle for convenience of use. This is "the bag" that will get you there and back whenever you need it to!

20? (50cm) tall x 12? (30cm) wide x 7? (18cm) deep 9.5 lbs.

• Sized to be considered carry-on luggage by most major airlines.

(NOTE: This item does NOT qualify for FREE shipping)