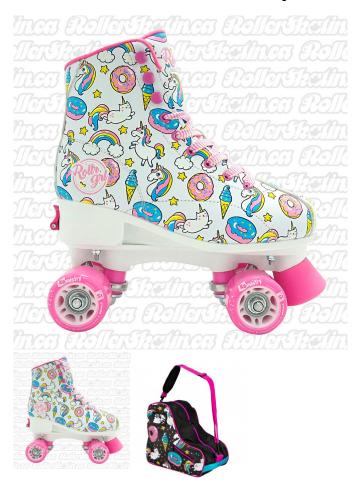

# Rollr Grl Ella Donut Skate - Adjustable size J12-2 OR 3-6 Kids Roller Skates

The Rollr Grl Donut Skate is an innovative ADJUSTABLE Kids roller skate for Growing feet and talent! Fits Junior size 12 to 2 OR 3-6!

## The innovative Rollr Grl Donut Unicorn Skate brings the fun of skating to growing feet!

These skates will keep beginners and intermediate kids alike rolling through several sizes as they grow with the sport! The Rollr Grl Donut Skate features a fun high-top style boot decorated with donuts, unicorns and ice cream cones, what could be more fun right? The unique sizing mechanism, the EZ-Twist knob, adjusts the sizing inside for the perfect fit! These quad roller skates feature a high-impact chassis that is the perfect blend of being lightweight and maneuverable. PU cushions absorb shock for a smooth ride, while metal trucks offer the right amount of stability and movement. Beginners and intermediate skaters alike will love how easy it is to turn corners and find balance on these. These artistic roller skates for kids and youth feature high quality 54mm x 32mm kemistry indoor/outdoor wheels. Right out of the box, these skates will roll along sidewalks and smooth pavement with just the right grip and bounce, but with clean wheels you could also take these to the indoor rink and be jamskating under the disco lights!

Sizing: These adjustable kids skates run true to child's shoe size. Small Adjusts from Junior 12 - size 2 and Medium Adjusts from size 3 - 6.

## Featuring:

- EZ Twist Knob adjusts up to 4 full sizes (Small J12 to 2) or (Medium 3 to 6)
- Hightop boot design with great ankle support and comfortable padded lining
- · High impact chassis with PU Cushions for shock absorption and controlled turning
- Fast and smooth rolling Silver-5 Speed Rated (carbon) bearings
- Urethane 54mm X 32mm indoor or outdoor wheels for rink or pavement
- For safe outdoor skating, protective pads and a helmet are highly recommended!