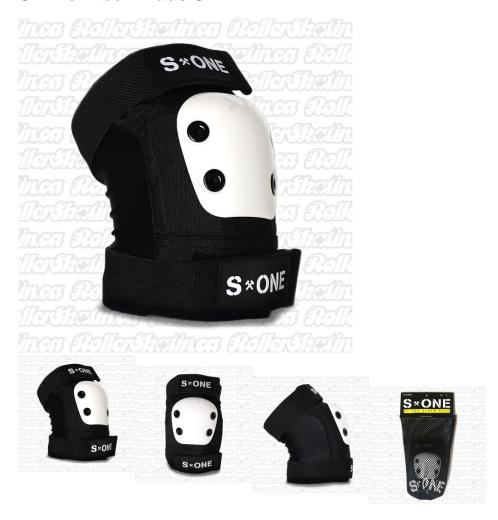

# S1 Pro Elbow Pads S-1

S-One Pro Elbows have a very soft, high rebound, highly breathable and moisture wicking fabric on the inside of the elbow which does not retain heat so it keeps you dry and cool. The outer shell materials are highly durable, heavy weight ballistic nylon and high grade ABS plastic caps to protect the elbow and the inner cup helps prevents slippage!

## Description

The S1 Pro Elbow Pads offer more articulation and flexibility than the standard S-1 Elbow Pad and are slightly longer to give you more coverage to the elbow. S-One Pro Elbows have a very soft, high rebound, highly breathable and moisture wicking fabric on the inside of the elbow which does not retain heat so it keeps you dry and cool. The outer shell materials are made with a highly durable, heavy weight ballistic nylon outer shell and high grade ABS plastic caps to protect the elbow. They also feature an inner cup design to keep the elbow in place and prevent slippage. S1 Pro Elbow Pads have an adjustable top and bottom strap to dial in a perfect fit. S1 Pro Elbow Pads are comfortable, breathable and built to last. The S-1 Elbow Pads come in a set with both a right and left included in a quality mesh carrying bag.

## Specs:

- Super Soft Moisture Wicking Fabric On Inner Elbow for Quick Dry
- Articulated for Increased Flexibility
- Highly Breathable Fabrics
- Super Durable Outer Shell Fabrics
- Deep Elbow Cup to Prevent Slippage
- Top and Bottom Straps for Perfect Fit