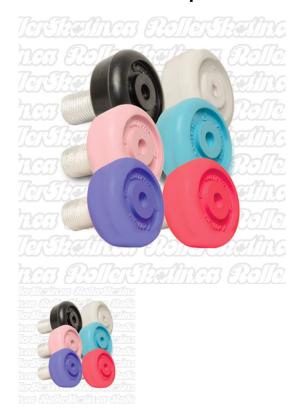

## **INSTOCK! Sure-Grip Carrera 5/8 Toe Stop Stoppers**

Sure-Grip's standard toe-stops included on most of their popular skate packages like GT-50, Malibu, BoardWalk etc. Slim design makes it an ideal choice!

Tax amount

In Stock Ships In: 24 Hours

Ask a question about this product

Description

Sure-Grip Carrera 5/8" Toe Stop Stoppers are Sure-Grip's standard toe-stops included on most of their popular skate packages like GT-50, Malibu, BoardWalk etc. Slim design makes it an ideal choice for most skaters! Available in black, white and colours as indicated in the pull-down menu. Comes as a set of 2 Stoppers with 5/8" screw-in posts for any plates that accept the 5/8" screw-in type of stopper. Quality-made in the USA by Sure-Grip!