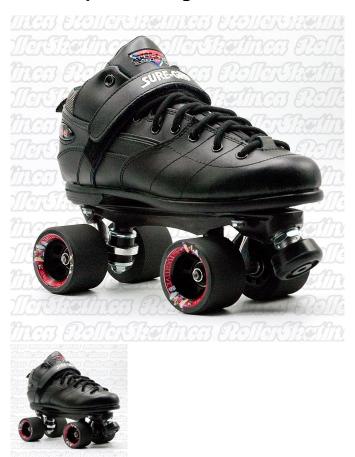

## Sure-Grip Rebel Fugitive Rink and Derby Skate – Great entry level to Intermediate complete Leather skate package for Derby, Recreation, Jam or Speed!

The Rebel Fugitive skate made by Sure-Grip is a great starter to Intermediate package featuring a super comfortable leather black boot, with stitched sole that fits a bit wider to accommodate almost every foot! The PROBE Nylon plate is a superior plate chasis than most others in this category! Comes standard with Fugitive black indoor rink wheels 92A, ABEC-7 bearings, and Carrera 5/8" speed toe stops. Available in Men's sizes 1-14. Ladies sizes usually go down one size (ie. Mens 7 = Ladies 8). AND email in your foot measurements according to this sizing so we can check and make you get the right size for your feet!