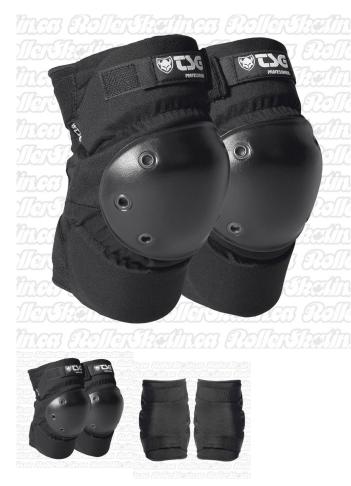

# **INSTOCK! TSG Professional Kneepads**

Great beginner knee pads for derby, park and recreational roller skating! Pre-Shaped knee pads with shock-absorbing EVA foam and a PE cap protect against impacts and abrasions!

## **TSG Professional Kneepads!**

These Pre-Shaped street knee pads with shock-absorbing EVA foam and a PE cap protect against impacts and abrasions. The sleek and ergonomic pull-over design provides a great fit and comfort for beginner roller derby, park and recreational roller skating!

## Features:

• HARDSHELL CONSTRUCTION: For maximum safety, TSG's hardshell construction combines a super strong injection moulded outer shell and a shock absorbing EPS inner shell.

• EVA FOAM: EVA provides great shock absorbing properties, stress-crack resistance and low-temperature toughness. It can be used in multi layers and is backed with hard shell caps for a solid performance.

• PE KNEE CAP

• **PRE-SHAPED DESIGN:** TSG's pre-shaped body protection comes with a pre-bended articulated design for unrestricting wearing comfort and superior fit.

• STRONG CORDURA FABRIC

• HORSESHOE SHAPE: Custom Horseshoe shape that greatly surrounds knees, elbows or shoulders. The compression-moulded foam pad with a raised top part sits perfectly around your protected joints. This shape minimizes shifting and down-sliding to keep your pad in place during action.

• TOP VELCRO 360-DEGREE STRAP: BOTTOM VELCRO STRAP

• PULL-OVER DESIGN: Pull up and fix straps for the most secure and shift-free fit and wearing comfort

NOTE: Only Medium size available!