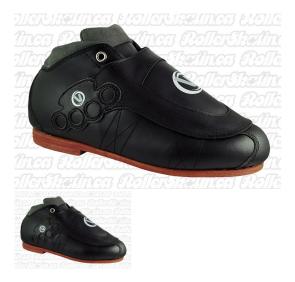

## Description

Vanilla VNLA Blackout Boots! On the surface, the Vanilla Blackout boot is a simple color modification of the original Vanilla Brass Knuckle boot. In reality, however, VNLA has made some strategic changes to this model: The lace cover has been lowered to allow for more movement by the skater; The outsole has been revised and is now made of a stronger, upgraded leather with a high quality, form fitting finish; Top grain, hand sorted Italian leather is used across the entire boot – this change in leather sourcing allows for greater consistency, better durability, and a more comfortable feel. The insole has been changed to a more durable, form fitting insole. Overall a very nicely constructed serious derby style boot that has a similar fit, feel and finish as the Riedell Minx 965. Available in black (4-13), and in some half sizes as shown in the pull-down menu.