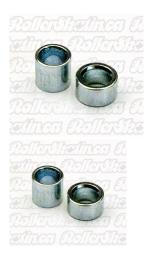

## Description

Spacers that go inside the wheel in between the two bearings. Spacers should always be used to properly lockdown the bearings and create overall wheel and axle strength and stability. Choose Rollerskate wheel length – 7mm long (fits 7mm or 8mm axle size). For Skateboards or Inline choose the 10mm length. Priced per spacer. (Add Quantity at Checkout stage)